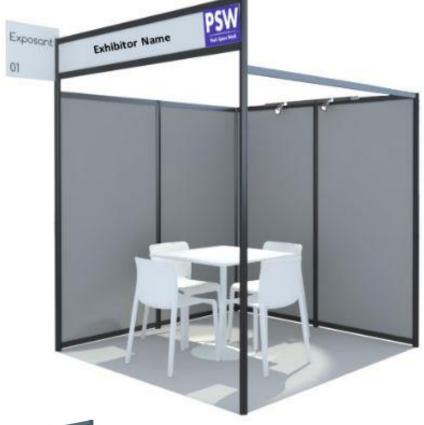

#### The 4 sqm equipped booth includes:

- the carpeted surface
- One table and four chairs
- Grey modular partition walls of 2 meters. Cf. visual
- A rail of two spotlights
- A 220V power outlet
- A double-sided flag sign with your stand number
- A facade banner with the Name of your company declared the time of the inscription positioned at 2.40m high.

#### The 6 sqm equipped booth includes:

- The carpeted surface
- Two tables and six chairs
- Modular partition walls with a height of 2.00m. See visual opposite
- A rail of two spotlights
- A 220V power outlet
- A double-sided flag sign with your stand number
- A facade banner with the Name of your company declared at the time of the inscription positioned at 2.40m high.