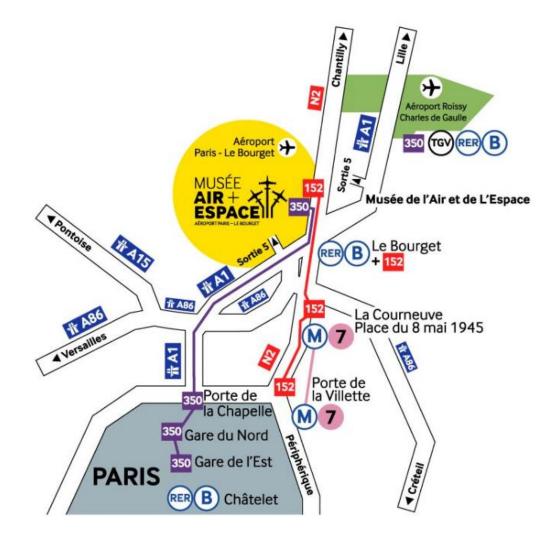

Coming by car, coach or 2 wheels

Take the A1 from Paris-Porte de La Cha Exit 5 "Le Bourget Airport".

· Coming by bus

Take line 610, 350, 152 or 148, get off "Musée de l'Air et de l'Espace" stop.

Coming by metro

Take line 7 - get off at "La Courneuve" : then bus line 152.

Coming by RER

Take RER B - get off at "Le Bourget" station - then bus line 152.