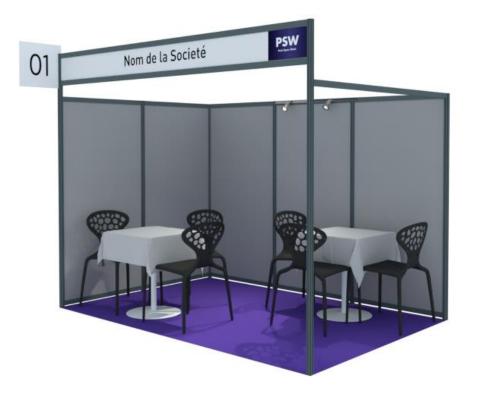

## THE BOOTH of 6 sqm

#### The 6 sqm equipped booth includes:

- The carpeted surface
- Two tables and six chairs
- Modular partition walls with a height of 2.00m. See visual opposite
- A rail of two spotlights
- A 220V power outlet
- A double-sided flag sign with your stand number
- A facade banner with the Name of your company declared at the time of the inscription positioned at 2.40m high.

Posting outside the inner perimeter of the stand is not allowed.