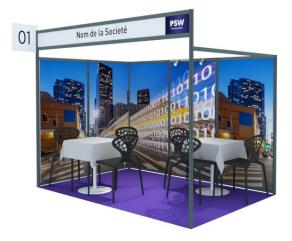

#### The 4 sqm equipped booth includes:

- the carpeted surface
- One table and four chairs
- Grey modular partition walls of 2 meters. Cf. visual
- A rail of two spotlights
- A 220V power outlet
- A double-sided flag sign with your stand number
- A facade banner with the Name of your company declared the time of the inscription positioned at 2.40m high.

Posting outside the inner perimeter of the stand is not allowed.