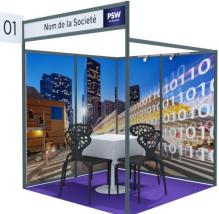

#### The 4 sqm equipped booth includes:

- the carpeted surface
- One table and four chairs
- Grey modular partition walls of 2 meters. Cf. visual
- A rail of two spotlights
- A 220V power outlet
- A double-sided flag sign with your stand number
- A facade banner with the Name of your company declared the time of the inscription positioned at 2.40m high.

Posting outside the inner perimeter of the stand is not allowed.